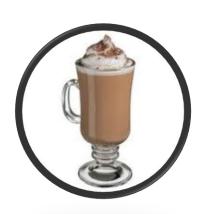

# Peppermint Patty

# Ingredients:

1 oz peppermint schnapps, 1/2 oz dark creme de cacao, 1 tsp green creme de menthe, 5 - 8 oz hot chocolate, 1/2 - 1 oz whipped cream

## Preparation:

Put creme de cacao and peppermint schnapps into a coffee mug and fill with hot chocolate. Top with whipped cream, and add a teaspoon of green creme de menthe.

#### Drínkware:

Coffee Mug