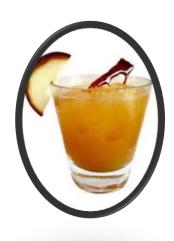

# Apple Cíder

### Ingredients:

1/4 gallon apple cider, 1/2 cup dark rum, 1/2 cup cinnamon schnapps 1 Granny Smith apple, peeled, cut into large chunks, 1/2 lemon, juiced

### Preparation:

Mix together the cider, rum, and schnapps in a large pitcher. Add the apples to a small bowl and toss them with the lemon juice. Thread the diced apples onto skewers. Pour the spiked cider into glasses filled with ice, then garnish with an apple skewer and serve. (4 to 6 servings)

#### Garnísh:

Apple skewer

Drínkware:

Old-fashioned